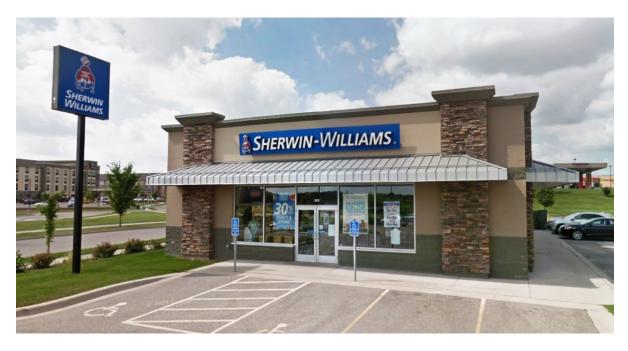

# JUST SOLD Sherwin Williams \$2,160,000

April 2023 – Upland Real Estate Group's Net Lease Team of Deborah Vannelli, CCIM, Keith Sturm, CCIM, and Amanda Leathers represented the seller in the sale of the Sherwin Williams net lease investment property in Rochester, MN for \$2,160,000. Sherwin Williams is an investment grade BBB S&P rated tenant with over 4,800 locations and revenues of \$19.9 Billion.

This Sherwin Williams is located near West Circle Drive, where traffic counts average 27,000 vehicles per day. Strong demographics within a 5-mile radius, with a population of 111,777 and average household income of \$116,982. This property is located approximately 3 ½ miles from the Mayo Clinic and is well located near Costco, ALDI, Kwik Trip, Starbucks, Caribou Coffee, and more.